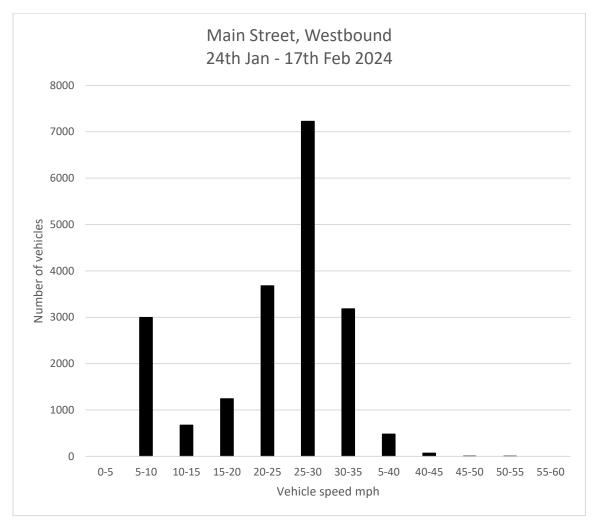

## Storm episodes

There were three significant storm episodes during the survey period, as tabulated below. The false counts generated account for the high numbers of counts in the

5-10 mph range in the table and chart below.

| Date     | Time      | Number of false counts |
|----------|-----------|------------------------|
| 8.2.2023 | 0740-1015 | 771                    |
|          | 1845-2305 | 1708                   |
|          | 2350-0050 | 336                    |

# Chart

| Speed              | 0-5 | 5-10 | 10-15 | 15-20 | 20-25 | 25-30 |
|--------------------|-----|------|-------|-------|-------|-------|
| Number of vehicles | 0   | 2996 | 673   | 1242  | 3677  | 7223  |

| Speed              | 30-35 | 5-40 | 40-45 | 45-50 | 50-55 | 55-60 |
|--------------------|-------|------|-------|-------|-------|-------|
| Number of vehicles | 3182  | 479  | 69    | 4     | 2     | 0     |